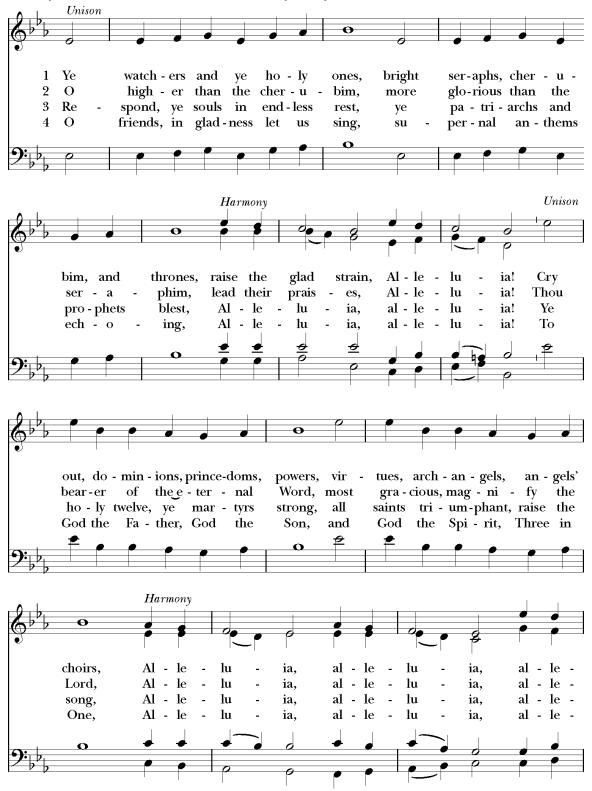

1 Ye watchers and ye holy ones, bright seraphs, cherubim, and thrones, raise the glad strain, Alleluia!
Cry out, dominions, princedoms, powers, virtues, archangels, angels' choirs, Alleluia, alleluia, alleluia, alleluia, alleluia.

2 O higher than the cherubim, more glorious than the seraphim, lead their praises, Alleluia!

Thou bearer of the eternal Word, most gracious, magnify the Lord,

Alleluia, alleluia, alleluia, alleluia!

3 Respond, ye souls in endless rest, ye patriarchs and prophets blest,
Alleluia, alleluia!
Ye holy twelve, ye martyrs strong, all saints triumphant, raise the song,
Alleluia, alleluia, alleluia, alleluia, alleluia!

4 O friends, in gladness let us sing, supernal anthems echoing,
Alleluia, alleluia!
To God the Father, God the Son,

and God the Spirit, Three in One, Alleluia, alleluia, alleluia, alleluia!

Your ritesong purchase includes a one-time use reprint license for congregational use. This song may be printed in congregational song sheets for one-time use. No permission is granted to include this song in a hymnal or other permanent or semi-permanent collection of songs. No other form of the music, whether for use by a choir, organ or other accompaniments is covered by this license. Please contact the publishers for these permissions.